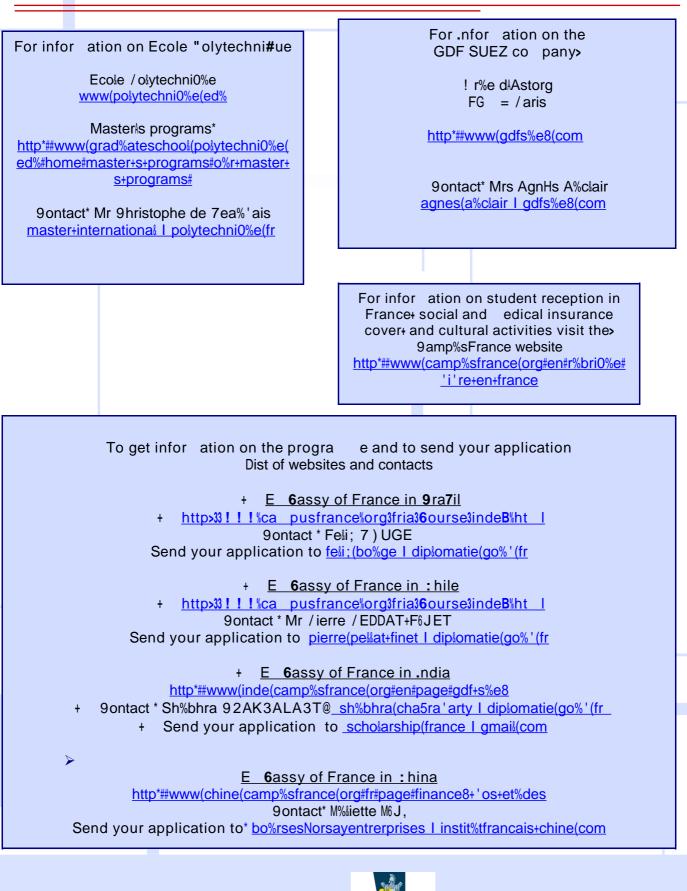

&'()3&'(\* S:<0=A1S<." "10G1AM :0F.4A4:ED 92 GDF SUEZ 3 MFA

# :A== F01 A""=.:AT.04S

Please read carefully before completing this application for a GDF SUEZ / MFA scholarship

The French Ministry of Foreign Affairs (MFA) and the GDF SUEZ Group have decided to create a scholarship progra ! ith Ecole "olytechni#ue for high\$level foreign students to study in France% They are pleased to reconduct this progra for the acade ic year &'()\$ &'(\*%

The program, which is cofinanced by GDF SUEZ and the French Ministry of Foreign Affairs for the 2 ! "#2 !\$ academic year, is intended for st%dents from **9**ra**7**il+ : hile+ : hina and .ndia who are c%rrently enrolled at %ni'ersity in their home co%ntries() nly candidates with the nationality of these fo%r co%ntries are eligible for the program(

**9**efore sending your scholarship application to the French E **6**assy of your ho e country **6**y March (;<sup>T<</sup> &'()+ you ust su**6** it your application for a Master/s progra at Ecole "olytechni#ue» Application deadline> Fe**6**ruary (;<sup>T<</sup>+ &'() <u>http>33 ! ! ! %graduateschool%polytechni#ue%edu3ho e3 aster\$s\$progra s3ho ! \$to\$apply3</u>